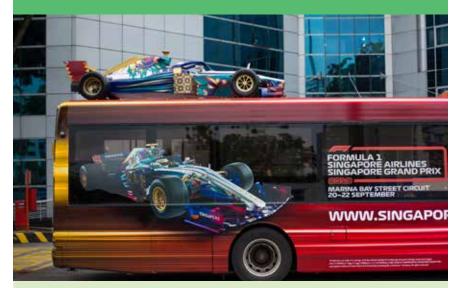

#### SINGLE DECK WHOLLY PAINTED + 3D

BILLROARD

**4-WEEKS MEDIA** \$6,000 per bus

TAXI

#### **PRODUCTION COST**

est. \$15,000+ per 3D bus + \$2,400 for exterior wrap

\*\*Actual 3D Production cost is dependent on complexity of visual. Send us a visual for a friendly quote!