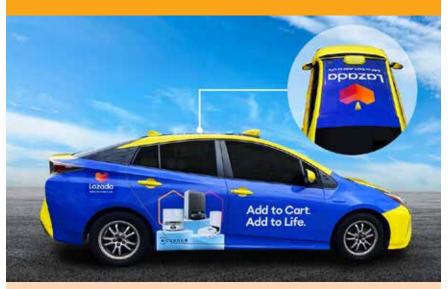

#### **SUPER CAB**

**4-WEEKS MEDIA** \$620 per taxi

**PRODUCTION COST** \$565 per taxi

**MINIMUM QTY** 50 taxis

\*Minimum campaign period of 12 weeks applies unless otherwise stated. Production work will be done by Moove Media.