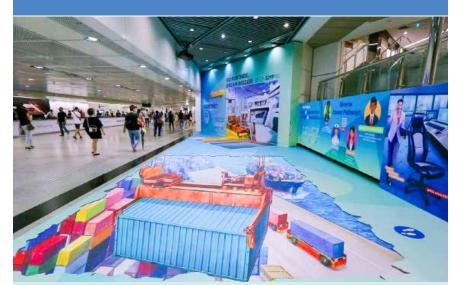

#### STATION DOMINANCE AT DOWNTOWN

BILLBOARD

RAIL

TAXI

**4-WEEKS MEDIA** \$100,000 to \$150,000