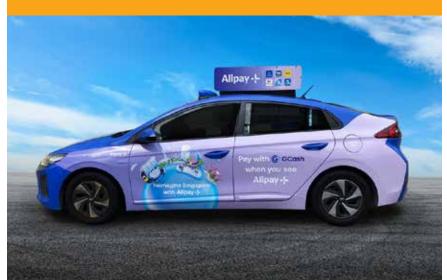

**4-WEEKS MEDIA** \$800 per taxi

**PRODUCTION COST** \$1900+ per taxi

**MINIMUM QTY** 

10 taxis

**4-WEEKS MEDIA** \$800 per taxi

**PRODUCTION COST** \$1900+ per taxi

**MINIMUM QTY** 10 taxis

\*Minimum campaign period of 12 weeks applies unless otherwise stated. Production work will be done by Moove Media.