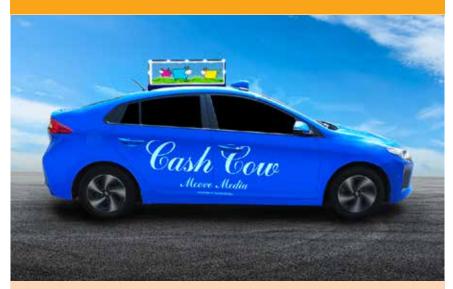

#### SINGLE DECK WHOLLY PAINTED + 2D

#### **4-WEEKS MEDIA** \$6,000 per bus

**PRODUCTION COST** est. \$6,000+ per 2D bus + \$2,400 for exterior wrap

\*\*Actual 2D Production cost is dependent on complexity of visual. Send us a visual for a friendly quote!