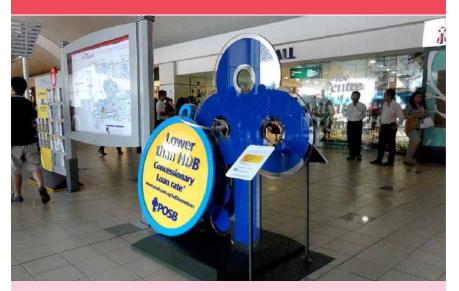

#### **3D STANDEE**

**4-WEEKS MEDIA** \$5,000+

**PRODUCTION COST** \$5,200+

\*Minimum campaign period of 4 weeks applies unless otherwise stated. Production work will be done by Moove Media.

#### **2D STANDEE**

**4-WEEKS MEDIA** \$5,000+

**PRODUCTION COST** \$3,600