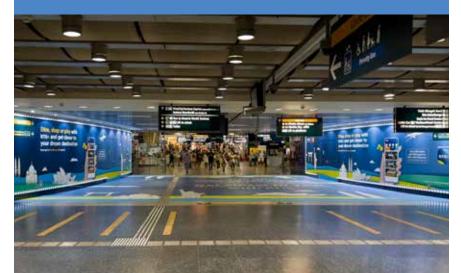

## DTL

From stickers and TV displays to pillars and full station concepts, Moove offers a variety of options for MRT ad spaces across 34 DTL stations, stretching from Bukit Panjang to Expo.

\*Minimum campaign period of 4 weeks applies unless otherwise stated. Production work will be done by Moove Media.