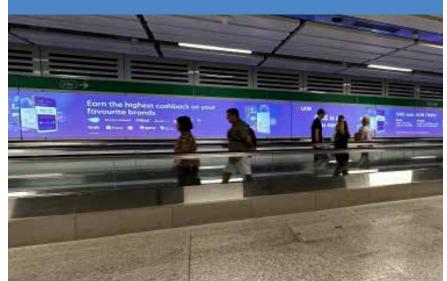

## DTL

From stickers and TV displays to pillars and full station concepts, Moove offers a variety of options for MRT ad spaces across 34 DTL stations, stretching from Bukit Panjang to Expo.

\*Minimum campaign period of 4 weeks applies unless otherwise stated. Production work will be done by Moove Media.

#### **PLATFORM STATION DOORS CONCEPT +**

**4-WEEKS MEDIA** \$37,000 per Super Prime station \$32,000 per Prime station \$16,000 per Classic station

**PRODUCTION COST** \$8,500 per station

For the list of Super Prime, Prime and Classic stations, please see Annex.

#### **PLATFORM STATION DOOR CONCEPT +**

HUR

RAIL

TAXI

BILLBOARD

**4-WEEKS MEDIA** \$66,000 per SuperPrime station \$44,000 per Prime station \$19,800 per Classic station