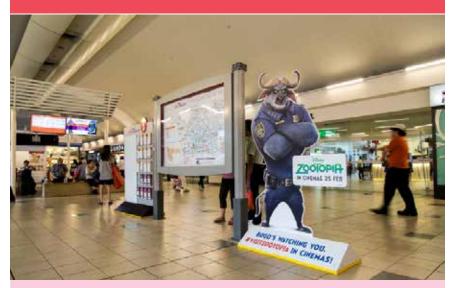

#### **3D STANDEE**

**4-WEEKS MEDIA** \$5,000+

**PRODUCTION COST** \$5,200+

\*Minimum campaign period of 4 weeks applies unless otherwise stated. Production work will be done by Moove Media.

#### **2D STANDEE**

**4-WEEKS MEDIA** \$5,000+

**PRODUCTION COST** \$3,600