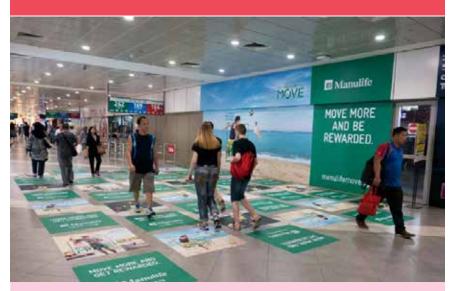

## DTL

From stickers and TV displays to pillars and full station concepts, Moove offers a variety of options for MRT ad spaces across 34 DTL stations, stretching from Bukit Panjang to Expo.

\*Minimum campaign period of 4 weeks applies unless otherwise stated. Production work will be done by Moove Media.

#### **PLATFORM STATION DOORS CONCEPT +**

**4-WEEKS MEDIA** \$37,000 per Super Prime station \$32,000 per Prime station \$16,000 per Classic station

**PRODUCTION COST** \$8,500 per station

For the list of Super Prime, Prime and Classic stations, please see Annex.

#### **PLATFORM STATION DOOR CONCEPT +**

HUR

RAIL

TAXI

BILLBOARD

**4-WEEKS MEDIA** \$66,000 per SuperPrime station \$44,000 per Prime station \$19,800 per Classic station