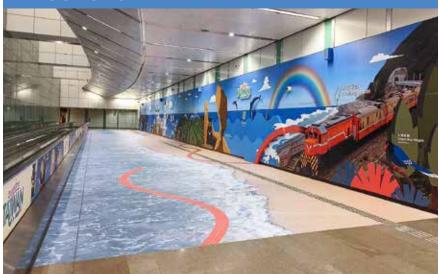

## NEL

NEL is a popular mode of transport across 16 stations, with millions of monthly commuters passing through the transit stations at Serangoon, Dhoby Ghaut, HarbourFront and Outram Park. It's the perfect MRT ads platform!